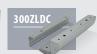

## A10002

## **Monitored Mini Magnet**

- Operating voltage 12~24Vdc (Selectable)
- Aluminium housing
- Holding force up to 600lbs (272Kg)
- Electro-less Nickel Plated Armature
- Fail-Safe
- Status LED Red Green





















## SPECIFICATION

- Voltage tolerance: ±10%.
- Current draw: 480mA at 12Vdc, 240mA at 24Vdc (at temperature 20°C).
- Operating temperature: -10~55°C (14 to 131°F).
- Lock's surface temperature: Current temperature ±20% (when power is on).
- Magnetic bond sensor monitor output remotely monitors the door lock or unlock status. (N.C. Output-Door opened; N.O. Output-door closed) (SPDT rated 0.25A at 12Vdc).
- Humidity: 0~95% non-condensing.
- Aluminium housing, nickel plated armature.
- Weight: 2.0kg (approx).

All dimensions in mm Setting the Standard