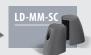

## A10002

## **Monitored Mini Magnet**

- Operating voltage 12~24Vdc (Selectable)
- Aluminium housing
- Holding force up to 600lbs (272Kg)
- Electro-less Nickel Plated Armature
- Fail-Safe
- Status LED Red Green

## SPECIFICATION

- Voltage tolerance: ±10%.
- Current draw: 480mA at 12Vdc, 240mA at 24Vdc (at temperature 20°C).
- Operating temperature: -10~55°C (14 to 131°F).
- Lock's surface temperature: Current temperature ±20% (when power is on).
- Magnetic bond sensor monitor output remotely monitors the door lock or unlock status. (N.C. Output-Door opened; N.O. Output-door closed) (SPDT rated 0.25A at 12Vdc).
- Humidity: 0~95% non-condensing.
- Aluminium housing, nickel plated armature.
- Weight: 2.0kg (approx).