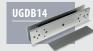

## A10002

## **Monitored Mini Magnet**

- Operating voltage 12~24Vdc (Selectable)
- Aluminium housing
- Holding force up to 600lbs (272Kg)
- Electro-less Nickel Plated Armature
- Fail-Safe
- Status LED Red Green





















## SPECIFICATION

- Voltage tolerance: ±10%.
- Current draw: 480mA at 12Vdc, 240mA at 24Vdc (at temperature 20°C).
- Operating temperature: -10~55°C (14 to 131°F).
- Lock's surface temperature: Current temperature ±20% (when power is on).
- Magnetic bond sensor monitor output remotely monitors the door lock or unlock status. (N.C. Output-Door opened; N.O. Output-door closed) (SPDT rated 0.25A at 12Vdc).
- Humidity: 0~95% non-condensing.
- Aluminium housing, nickel plated armature.
- Weight: 2.0kg (approx).

All dimensions in mm Setting the Standard