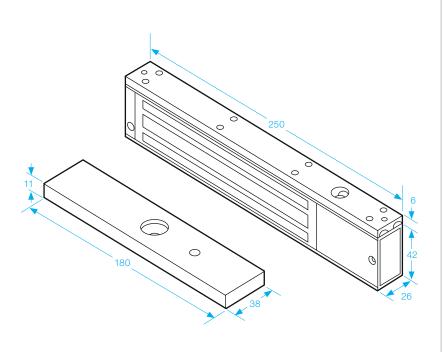

## A10002

## **Monitored Mini Magnet**

- Operating voltage 12~24Vdc (Selectable)
- Aluminium housing
- Holding force up to 600lbs (272Kg)
- Electro-less Nickel Plated Armature
- Fail-Safe
- Status LED Red Green





















## SPECIFICATION

- Voltage tolerance: ±10%.
- Current draw: 480mA at 12Vdc, 240mA at 24Vdc (at temperature 20°C).
- Operating temperature: -10~55°C (14 to 131°F).
- Lock's surface temperature: Current temperature ±20% (when power is on).
- Magnetic bond sensor monitor output remotely monitors the door lock or unlock status. (N.C. Output-Door opened; N.O. Output-door closed) (SPDT rated 0.25A at 12Vdc).
- Humidity: 0~95% non-condensing.
- Aluminium housing, nickel plated armature.
- Weight: 2.0kg (approx).

All dimensions in mm Setting the Standard