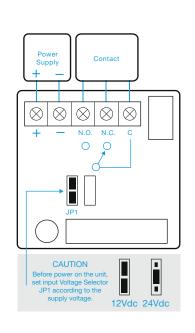

## SPECIFICATION

- Voltage tolerance: ±10%.
- Current draw: 480mA at 12Vdc, 240mA at 24Vdc (at temperature 20°C).
- Operating temperature: -10~55°C (14 to 131°F).
- Lock's surface temperature: Current temperature ±20% (when power is on).
- Magnetic bond sensor monitor output remotely monitors the door lock or unlock status. (N.C. Output-Door opened; N.O. Output-door closed) (SPDT rated 0.25A at 12Vdc).
- Humidity: 0~95% non-condensing.
- Aluminium housing, nickel plated armature.
- Weight: 2.0kg (approx).