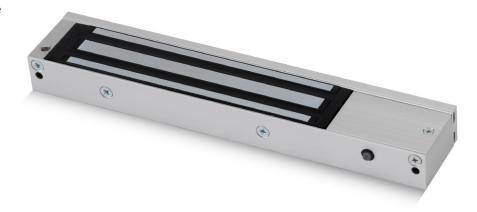

## **Monitored Mini Magnet**

- Operating voltage 12~24Vdc (Selectable)
- Aluminium housing
- Holding force up to 600lbs (272Kg)
- Electro-less Nickel Plated Armature
- Fail-Safe
- Status LED Red Green

## SPECIFICATION

- Voltage tolerance: ±10%.
- Current draw: 480mA at 12Vdc, 240mA at 24Vdc (at temperature 20°C).
- Operating temperature: -10~55°C (14 to 131°F).
- Lock's surface temperature: Current temperature ±20% (when power is on).
- Magnetic bond sensor monitor output remotely monitors the door lock or unlock status. (N.C. Output-Door opened; N.O. Output-door closed) (SPDT rated 0.25A at 12Vdc).
- Humidity: 0~95% non-condensing.
- Aluminium housing, nickel plated armature.
- Weight: 2.0kg (approx).