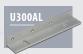

## A10002

## **Monitored Mini Magnet**

- Operating voltage 12~24Vdc (Selectable)
- Aluminium housing
- Holding force up to 600lbs (272Kg)
- Electro-less Nickel Plated Armature
- Fail-Safe
- Status LED Red Green





















## SPECIFICATION

- Voltage tolerance: ±10%.
- Current draw: 480mA at 12Vdc, 240mA at 24Vdc (at temperature 20°C).
- Operating temperature: -10~55°C (14 to 131°F).
- Lock's surface temperature: Current temperature ±20% (when power is on).
- Magnetic bond sensor monitor output remotely monitors the door lock or unlock status. (N.C. Output-Door opened; N.O. Output-door closed) (SPDT rated 0.25A at 12Vdc).
- Humidity: 0~95% non-condensing.
- Aluminium housing, nickel plated armature.
- Weight: 2.0kg (approx).

All dimensions in mm Setting the Standard