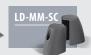

## **Monitored Double Mini Magnet**

- Operating voltage 12~24Vdc (Selectable)
- Aluminium housing
- Holding force up to 2 x 600lbs (272Kg)
- Electro-less Nickel Plated Armature
- Status LED Red Green

## SPECIFICATION

- Voltage tolerance: ±10%.
- Current draw: 480mA at 12Vdc, 240mA at 24Vdc (at temperature 20°C).
- Operating temperature: -10~55°C (14 to 131°F).
- Lock's surface temperature: Current temperature ±20% (when power is on).
- Humidity: 0~95% non-condensing.
- Weight: 3.7kg (approx).
- Magnetic bond sensor monitor output remotely monitors the door lock or unlock status. (N.C. Output-Door opened; N.O. Output-door closed) (SPDT rated 0.25A at 12Vdc).

All dimensions in mm