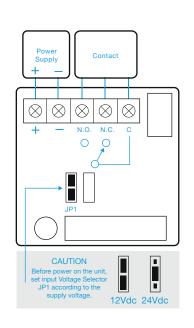

## SPECIFICATION

- Voltage tolerance: ±10%.
- Current draw: 480mA at 12Vdc, 240mA at 24Vdc (at temperature 20°C).
- Operating temperature: -10~55°C (14 to 131°F).
- Lock's surface temperature: Current temperature ±20% (when power is on).
- Humidity: 0~95% non-condensing.
- Weight: 3.7kg (approx).
- Magnetic bond sensor monitor output remotely monitors the door lock or unlock status. (N.C. Output-Door opened; N.O. Output-door closed) (SPDT rated 0.25A at 12Vdc).