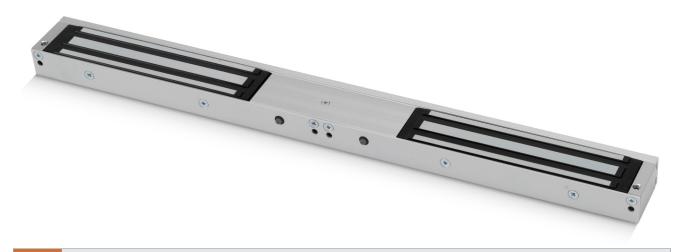

## **Monitored Double Mini Magnet**

- Operating voltage 12~24Vdc (Selectable)
- Aluminium housing
- Holding force up to 2 x 600lbs (272Kg)
- Electro-less Nickel Plated Armature
- Status LED Red Green

## SPECIFICATION

- Voltage tolerance: ±10%.
- Current draw: 480mA at 12Vdc, 240mA at 24Vdc (at temperature 20°C).
- Operating temperature: -10~55°C (14 to 131°F).
- Lock's surface temperature: Current temperature ±20% (when power is on).
- Humidity: 0~95% non-condensing.
- Weight: 3.7kg (approx).
- Magnetic bond sensor monitor output remotely monitors the door lock or unlock status. (N.C. Output-Door opened; N.O. Output-door closed) (SPDT rated 0.25A at 12Vdc).