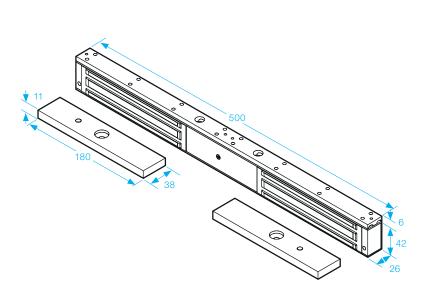

## A10005

## **Monitored Double Mini Magnet**

- Operating voltage 12~24Vdc (Selectable)
- Aluminium housing
- Holding force up to 2 x 600lbs (272Kg)
- Electro-less Nickel Plated Armature
- Status LED Red Green





















## SPECIFICATION

- Voltage tolerance: ±10%.
- Current draw: 480mA at 12Vdc, 240mA at 24Vdc (at temperature 20°C).
- Operating temperature: -10~55°C (14 to 131°F).
- Lock's surface temperature: Current temperature ±20% (when power is on).
- Humidity: 0~95% non-condensing.
- Weight: 3.7kg (approx).
- Magnetic bond sensor monitor output remotely monitors the door lock or unlock status. (N.C. Output-Door opened; N.O. Output-door closed) (SPDT rated 0.25A at 12Vdc).

All dimensions in mm