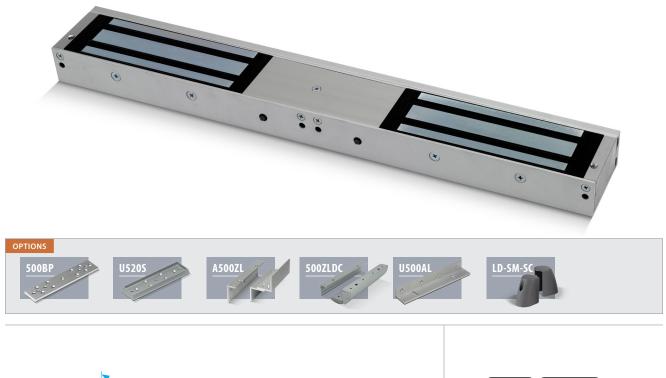

## A10040

## Monitored Double Standard Magnet

- Operating voltage 12~24Vdc (Selectable)
- Aluminium housing
- Holding force up to 2 X 1200lbs (544Kg)
- Electro-less nickel plated armature
- Status LED Red Green

## SPECIFICATION

- Voltage tolerance: ±10%.
- Current draw: 420mA at 12Vdc, 210mA at 24Vdc (at temperature 20°C).
- Operating temperature: -10~55°C (14 to 131°F).
- Lock's surface temperature: Current temperature ±20% (when power is on).
- Magnetic bond sensor monitor output remotely monitors the door lock or unlock status. (N.C. Output-Door opened; N.O. Output-door closed) (SPDT rated 0.25A at 12Vdc).
- Humidity: 0~95% non-condensing.
- Aluminium housing, nickel plated armature.
- Weight:9.3kg (approx).