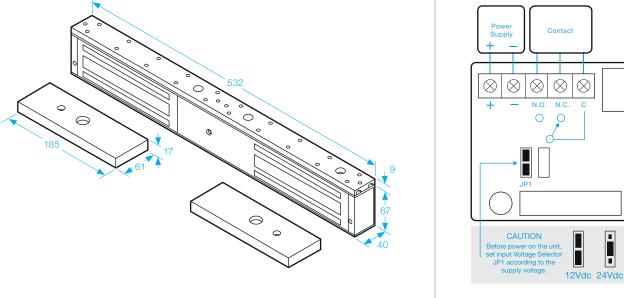

## SPECIFICATION

- Voltage tolerance: ±10%.
- Current draw: 420mA at 12Vdc, 210mA at 24Vdc (at temperature 20°C).
- Operating temperature: -10~55°C (14 to 131°F).
- Lock's surface temperature: Current temperature ±20% (when power is on).
- Magnetic bond sensor monitor output remotely monitors the door lock or unlock status. (N.C. Output-Door opened; N.O. Output-door closed) (SPDT rated 0.25A at 12Vdc).
- Humidity: 0~95% non-condensing.
- Aluminium housing, nickel plated armature.
- Weight:9.3kg (approx).