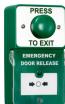

### ACKIT-1

- · Basic access control kit
- · 12V 1AMP power supply (1201SM-1)
- · 600lb fire tested maglock (ML600)
- · ZL bracket (BK600ZL)
- Door release switch (EBLS/DR)

# **DIMENSIONS**

1201SM-1 - 225x196x75 (mm) - 1.46g (Boxed) ML600 - 250x42x25 (mm) - 1.97 (Boxed) EBLS/DR - 85x85x28 (mm) - 140g (Boxed)

### **CONTENTS**

- ACKIT-1
- · 1201SM-1
- · ML600
- · BK600ZL
- · EBLS/DR

info@rgl.co