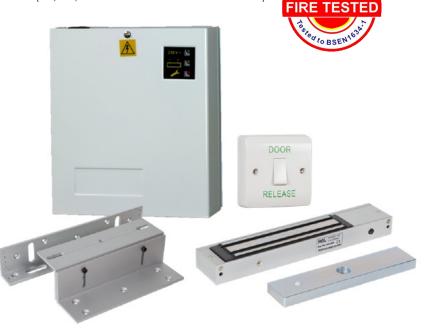

### ACKIT-1

- · Basic access control kit
- · 12V 1AMP power supply (1201SM-1)
- · 600lb fire tested maglock (ML600)
- · ZL bracket (BK600ZL)
- Door release switch (EBLS/DR)

# ACKIT-1

- The ML600 range of magnets and brackets have been fire tested to BSEN1634-1-2014
- Basic access control kit that can be used on a door with a control system/unit or a simple door release system.

# **DIMENSIONS**

1201SM-1 - 225x196x75 (mm) - 1.46g (Boxed) ML600 - 250x42x25 (mm) - 1.97 (Boxed) EBLS/DR - 85x85x28 (mm) - 140g (Boxed)

### **CONTENTS**

- ACKIT-1
- · 1201SM-1
- · ML600
- · BK600ZL
- · EBLS/DR

info@rgl.co