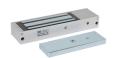

### ACKIT-1

- · Basic access control kit
- · 12V 1AMP power supply (1201SM-1)
- · 600lb fire tested maglock (ML600)
- · ZL bracket (BK600ZL)
- Door release switch (EBLS/DR)

# **DIMENSIONS**

1201SM-1 - 225x196x75 (mm) - 1.46g (Boxed) ML600 - 250x42x25 (mm) - 1.97 (Boxed) EBLS/DR - 85x85x28 (mm) - 140g (Boxed)