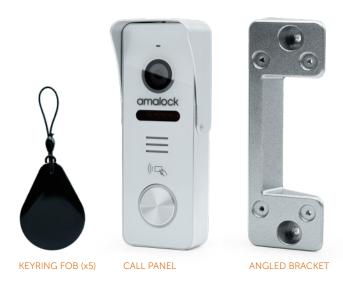

#### Features include:

- > Stylish slim 7" Monitor
- > Touch Screen
- > 2 Way Communication
- > Motion Alert
- > Mobile Device Unlock
- > Indoor Monitor Unlock
- > Zoom in
- > Record File Playback
- > 16G SD Card included
- > Fob Access
- > 2 relay outputs
- > Expandable
  - 2 panels
  - 6 Monitors
  - 2 CCTV cameras

#### **Options:**

- > Add Extra Monitor (MON7)
- > Add Call Panel (P1)
- > Spare Keyring Fob (SV-KF)

| 7" VIDEO SCREEN   |     | CALL PANEL |     |
|-------------------|-----|------------|-----|
| WIDTH             | 184 | WIDTH      | 47  |
| HEIGHT            | 126 | HEIGHT     | 131 |
| DEPTH             | 22  | DEPTH      | 22  |
| Dimensions in mm. |     |            |     |