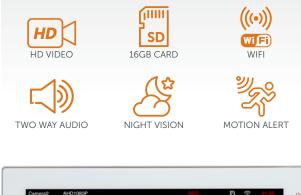

#### Features include:

- > Stylish slim 7" Monitor
- > Touch Screen
- > 2 Way Communication
- > Motion Alert
- > Mobile Device Unlock
- > Indoor Monitor Unlock
- > Zoom in
- > Record File Playback
- > 16G SD Card included
- > Fob Access
- > 2 relay outputs
- > Expandable
  - 2 panels
  - 6 Monitors
  - 2 CCTV cameras