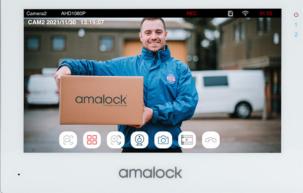

#### Features include:

- > Stylish slim 7" Monitor
- > Touch Screen
- > 2 Way Communication
- > Motion Alert
- > Mobile Device Unlock
- > Indoor Monitor Unlock
- > Zoom in
- > Record File Playback
- > 16G SD Card included
- > Fob Access
- > 2 relay outputs
- > Expandable
  - 2 panels
  - 6 Monitors
  - 2 CCTV cameras

## NO MONTHLY SUBSCRIPTION

7" MONITOR

Download our user guide for technical spec and wiring instructions.