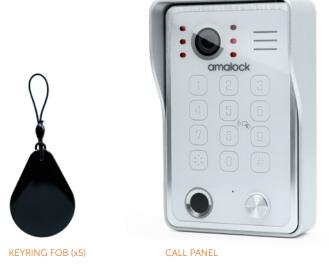

### **Options:**

- > Add Extra Monitor (MON10)
- > Add Call Panel (P2)
- > Spare Keyring Fob (SV-KF)

10" VIDEO SCREENCALL PANELWIDTH249WIDTH91HEIGHT182HEIGHT142DEPTH22DEPTH22

Dimensions in mm.