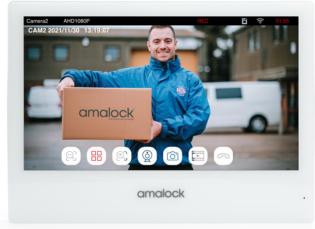

#### Features include:

- > Stylish slim 10" Monitor
- > Touch Screen
- > 2 Way Communication
- > Motion Alert
- > Mobile Device unlock
- > Indoor Monitor Unlock
- > Zoom in
- > Record File Playback
- > 16G SD Card included
- > Fob, Keypad, Pin code and Fingerprint Access
- > 2 relay outputs
- > Expandable
  - 2 panels
  - 6 Monitors
  - 2 CCTV cameras

## **NO MONTHLY SUBSCRIPTION**

10" MONITOR

Download our user guide for technical spec and wiring instructions.