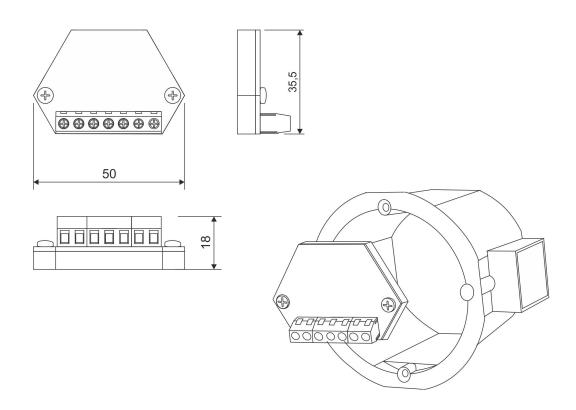

ection (75 Ohm) - power connection                                                                                                                                                                                                                                                                                   |
| Attributes                 | <ul> <li>compatible with PAL video signal (75 Ohm)</li> <li>possibility of connecting an external analog camera to ACO video systems</li> <li>allows the connection of a second camera in the monitors</li> <li>INS-MP7</li> <li>is located in an installation box with a diameter of 60mm</li> <li>compatible with CDNP, Inspiro, COMO / Familio-P/PRO</li> </ul> |

ACO © All rights reserved 1/3

## **Schema**



ACO © All rights reserved 2 / 3

## **Dimensions**



ACO © All rights reserved 3 / 3