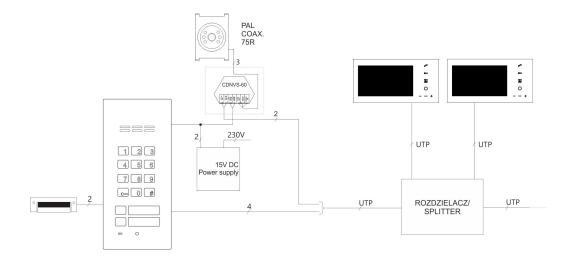

| ARK screw connections: - PAL video signal connection (75 Ohm) - power connection                                                                                                                                                                                                                                                                                   |
| Attributes                 | <ul> <li>compatible with PAL video signal (75 Ohm)</li> <li>possibility of connecting an external analog camera to ACO video systems</li> <li>allows the connection of a second camera in the monitors</li> <li>INS-MP7</li> <li>is located in an installation box with a diameter of 60mm</li> <li>compatible with CDNP, Inspiro, COMO / Familio-P/PRO</li> </ul> |

ACO © All rights reserved 1/3

## **Schema**



ACO © All rights reserved 2 / 3

## **Dimensions**



ACO © All rights reserved 3 / 3