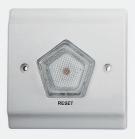

- Integral sounder and LED indication
- Dimensions: 85mm x 85mm
- Flush Fitting requires 25mm Single Gang Box
- Only compatible with C4A-MAIN