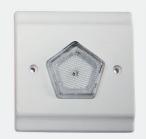

### **Over Door Indicator:**

- Powerful sounder and High Bright Red LED indication.
- Dimensions: 85mm x 85mm
- Flush Fitting requires 25mm Single Gang Box
- Only compatible with C4A-MAIN