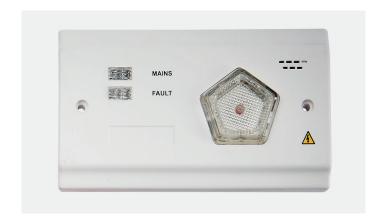

#### **Mains Control Unit:**

- Integral power supply
- Two wired system
- On-board NO/NC Relay
- Integral Reset button
- Power on indicator for mains supply
- Selectable reset (3 Options)
- Optional network expansion
- Optional Battery back up includes: Standby Period—24 Hours Alarm Period—45 Minutes