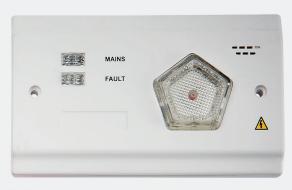

#### **Mains Control Unit:**

- Integral power supply
- Two wired system
- On-board NO/NC Relay
- Integral Reset button
- Power on indicator for mains supply
- Selectable reset (3 Options)
- Optional network expansion
- Optional Battery back up includes: Standby Period—24 Hours Alarm Period—45 Minutes