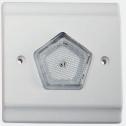

### **Over Door Indicator:**

- Powerful sounder and High Bright Red LED indication.
- Dimensions: 85mm x 85mm
- Flush Fitting requires 25mm Single Gang Box
- Only compatible with C4A-MAIN