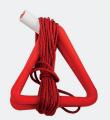

#### **Pull Cord:**

- Flush mounted 'Pull for assistance' cord with reassurance
- Red Pull Cord with 2 x Red Handles
- Pull Cord Length: 3 Meters
- Red Handles size: 50mm x 50mm x 50mm
- Plate Dimensions: 85mm x 85mm
- Flush Fitting requires 25mm Single Gang Box
- Only compatible with C4A-MAIN