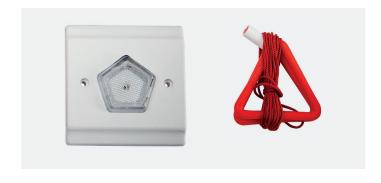

#### **Pull Cord:**

- Flush mounted 'Pull for assistance' cord with reassurance
- Red Pull Cord with 2 x Red Handles
- Pull Cord Length: 3 Meters
- Red Handles size: 50mm x 50mm x 50mm
- Plate Dimensions: 85mm x 85mm
- Flush Fitting requires 25mm Single Gang Box
- Only compatible with C4A-MAIN