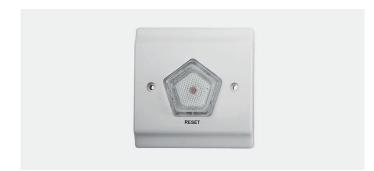

- Integral sounder and LED indication
- Dimensions: 85mm x 85mm
- Flush Fitting requires 25mm Single Gang Box
- Only compatible with C4A-MAIN