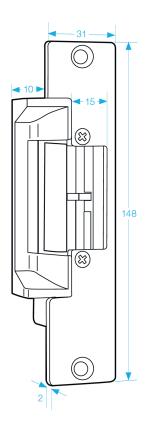

## Features:

- Operating voltage 12V DC
- Stainless steel
- Fail-Open
- ANSI style release (budget)
- Monitoring circuit

| TECHNICAL DATA            | EDL/ANS                                                           |
|---------------------------|-------------------------------------------------------------------|
| Voltage tolerance         | ±10%                                                              |
| Current draw              | 200mA (at temperature 20°C)                                       |
| Operating temperature     | -10~45°C (14 to 131°F)                                            |
| Locks surface temperature | Current temperature ±20% (when power is on)                       |
| Bolt status output        | Indicates bolt locked or unlocked status (SPDT rated 3A at 30V DC |
| Humidity                  | 0~95% non-condensing                                              |
| Installation              | Horizontal or vertical                                            |
| Weight                    | 1.2kg (approx)                                                    |