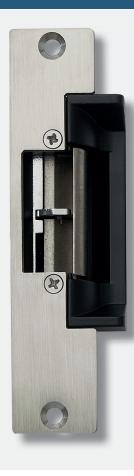

## **EDL/ANS**

**Electric Strike Release** 

Fail Open solenoid operated lock for outward opening external doors (mortice type).

## Features:

- Operating voltage 12V DC
- Stainless steel
- Fail-Open
- ANSI style release (budget)
- Monitoring circuit

| TECHNICAL DATA            | EDL/ANS                                                           |
|---------------------------|-------------------------------------------------------------------|
| Voltage tolerance         | ±10%                                                              |
| Current draw              | 200mA (at temperature 20°C)                                       |
| Operating temperature     | -10~45°C (14 to 131°F)                                            |
| Locks surface temperature | Current temperature ±20% (when power is on)                       |
| Bolt status output        | Indicates bolt locked or unlocked status (SPDT rated 3A at 30V DC |
| Humidity                  | 0~95% non-condensing                                              |
| Installation              | Horizontal or vertical                                            |
| Weight                    | 1.2kg (approx)                                                    |