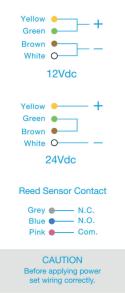

| TECHNICAL DATA                                                                       | MM1200                                                                     |
|--------------------------------------------------------------------------------------|----------------------------------------------------------------------------|
| Voltage tolerance                                                                    | ±15%                                                                       |
| Current draw                                                                         | 460mA at 12V DC, (at temperature 20°C)                                     |
| Operating temperature                                                                | -10~55°C (14 to 131°F)                                                     |
| Locks surface temperature                                                            | Current temperature ±20% (when power is on)                                |
| Humidity                                                                             | 0∼95% non-condensing                                                       |
| Magnetic bond sensor monitor output remotely monitors the door lock or unlock status | N.C Output-Door opened; N.O Output-door closed (SPDT rated 0.25A at 12V DC |
| Finish                                                                               | Special Zinc finish for magnet and armature plate                          |