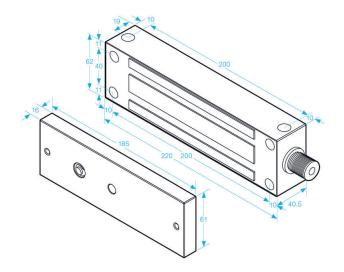

| -10~55°C (14 to 131°F)                                                     |
| Locks surface temperature                                                            | Current temperature ±20% (when power is on)                                |
| Humidity                                                                             | 0∼95% non-condensing                                                       |
| Magnetic bond sensor monitor output remotely monitors the door lock or unlock status | N.C Output-Door opened; N.O Output-door closed (SPDT rated 0.25A at 12V DC |
| Finish                                                                               | Special Zinc finish for magnet and armature plate                          |

## **Dimensions:**





**Technical Support** 01923 220 277