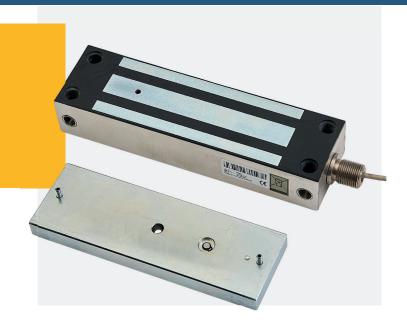

## **Mag Lock Magnet**

- Standard Stainless Steel Magnet
- Operating voltage 12 ~ 24V DC
- Holding force up to 1200Lbs (545kg)
- Weather resitant: IP67
- DC integral door monitoring circuit
- Vandal resistant
- Standard or face fix
- Weight 5Kg