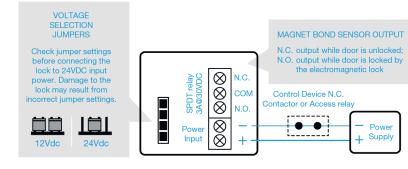

## Features:

- Operating voltage 12-24V DC
- Holding force up to 600lbs (272kg)
- Aluminium
- Special zinc finish for magnet and armature plating
- Fail-safe (Power to Lock)

| TECHNICAL DATA                                                                               | MMLK/H                                                                             |
|----------------------------------------------------------------------------------------------|------------------------------------------------------------------------------------|
| Voltage tolerance                                                                            | ±15%                                                                               |
| Current draw                                                                                 | 500mA at 12V DC (at temperature 20°C)                                              |
| Operating temperature                                                                        | -10 ~ 55°C (14 to 131°F)                                                           |
| Locks surface temperature                                                                    | Current temperature ±20% (when power is on)                                        |
| Magnetic bond sensor moni-<br>tor output remotely monitors<br>the door lock or unlock status | N.C Output-Door opened; N.O Out-<br>put-door closed (SPDT rated 0.25A<br>at 12V DC |
| Humidity                                                                                     | 0~95% non-condensing                                                               |
| Finish                                                                                       | Special zinc finish for magnet and armature plating                                |
| Weight                                                                                       | 2.0kg (approx.)                                                                    |