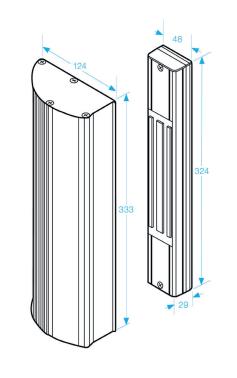

## Features:

- Operating voltage 12-24V DC
- Holding force up to 600lbs (272kg)
- Aluminium
- Special zinc finish for magnet and armature plating
- Fail-safe (Power to Lock)

| TECHNICAL DATA                                                                               | MMLK/H                                                                             |
|----------------------------------------------------------------------------------------------|------------------------------------------------------------------------------------|
| Voltage tolerance                                                                            | ±15%                                                                               |
| Current draw                                                                                 | 500mA at 12V DC (at temperature 20°C)                                              |
| Operating temperature                                                                        | -10 ~ 55°C (14 to 131°F)                                                           |
| Locks surface temperature                                                                    | Current temperature ±20% (when power is on)                                        |
| Magnetic bond sensor moni-<br>tor output remotely monitors<br>the door lock or unlock status | N.C Output-Door opened; N.O Out-<br>put-door closed (SPDT rated 0.25A<br>at 12V DC |
| Humidity                                                                                     | 0~95% non-condensing                                                               |
| Finish                                                                                       | Special zinc finish for magnet and armature plating                                |
| Weight                                                                                       | 2.0kg (approx.)                                                                    |