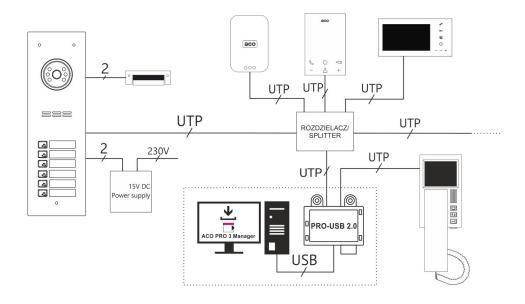

ital system (3-generation): cat. 5e or 6 -PRO-A digital system (3-generation): 3 wires Exits: -3 x ARK screw connectors: - connection of the PRO system line: LINE - power supply connection: +DC and -DC 2 x RJ45 connector: - PRO system bus connection Entrances: -1 x mini USB connection to computer - management of settings of all devices of the PRO series of generation 3 - possibility of connecting the PRO system bus in any place - software update of PRO series devices of generation 3 - search for all devices in the system - individual or group grounding management - possibility to manage devices and update them in a working system - one software to handle all devices: PRO 3 Manager - Software available for free download from www.aco.com.pl |

ACO © All rights reserved 1/3

## **Schema**





ACO © All rights reserved 2 / 3

## **Dimensions**



ACO © All rights reserved 3 / 3