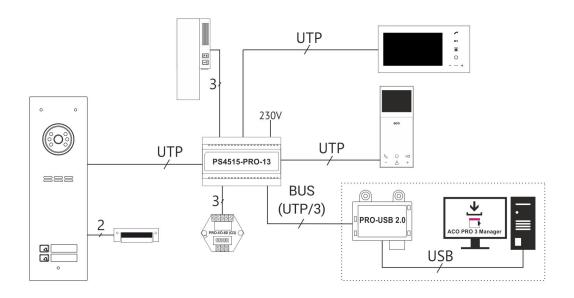

igital system (3-generation): cat. 5e or 6 -PRO-A digital system (3-generation): 3 wires Exits: -3 x ARK screw connectors: - connection of the PRO system line: LINE - power supply connection: +DC and -DC 2 x RJ45 connector: - PRO system bus connection Entrances: -1 x mini USB connection to computer - management of settings of all devices of the PRO series of generation 3 - possibility of connecting the PRO system bus in any place - software update of PRO series devices of generation 3 - search for all devices in the system - individual or group grounding management - possibility to manage devices and update them in a working system - one software to handle all devices: PRO 3 Manager - Software available for free download from www.aco.com.pl |

ACO © All rights reserved 1/3

## **Schema**





ACO © All rights reserved 2 / 3

## **Dimensions**



ACO © All rights reserved 3 / 3