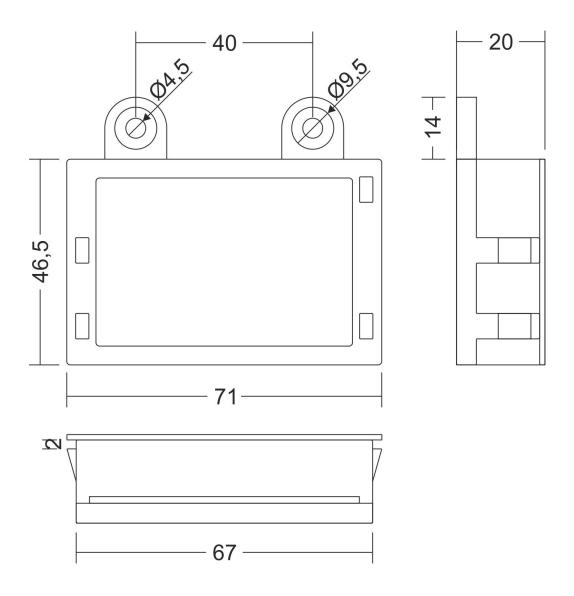

l system (3-generation): 3 wires Exits: -3 x ARK screw connectors: - connection of the PRO system line: LINE - power supply connection: +DC and -DC 2 x RJ45 connector: - PRO system bus connection Entrances: -1 x mini USB connection to computer - management of settings of all devices of the PRO series of generation 3 - possibility of connecting the PRO system bus in any place - software update of PRO series devices of generation 3 - search for all devices in the system - individual or group grounding management - possibility to manage devices and update them in a working system - one software to handle all devices: PRO 3 Manager - Software available for free download from www.aco.com.pl |

ACO © All rights reserved 1/3

## **Schema**





ACO © All rights reserved 2 / 3

## **Dimensions**



ACO © All rights reserved 3 / 3