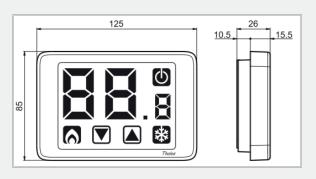

ed changes
- Low battery indicator

#### **Technical Data:**

| Power supply               | 2 Alkaline batteries 1.5 V AA |
|----------------------------|-------------------------------|
| Battery duration           | Approximately 1 year          |
| Switching capacity         | 5 A 250V AC                   |
| Temperature update period  | 60s                           |
| Temperature regulation     | From +5 °C to +35 °C          |
| Operating Temperature      | 0 °C to +50 °C                |
| Degree of protection       | IP 40 according to EN 60529   |
| Method of mounting control | Mechanism box                 |
| Installation height        | Ideal 1.5 m                   |
| Backlit display            | Yes (contrast adjustment)     |



## Wiring Diagram:



## **Dimensions:**