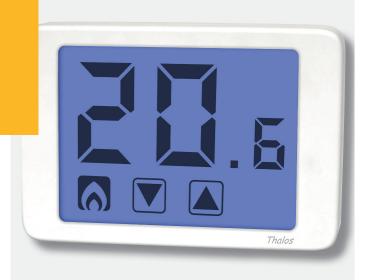

# **Digital Touchscreen Thermostat**

The THALOS is ideal for controlling the heating or air conditioning system in residential and tertiary sectors.

#### Features:

- Touchscreen
- Large backlit display for easy reading
- Adjustable temperature values for Summer/Winter modes
- Back-lit touch screen with contrast adjustment
- Large display numbers and setting icons ensure readability even in dark conditions
- Only requires setting the desired temperature value for each mode- Summer (air conditioning)- Winter (heating)
- Each mode includes three temperature configurations (Comfort, Economy or Anti-freeze)
- Manual regulation operation or standby
- Keypad password block to avoid unauthorised changes
- Low battery indicator