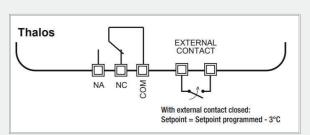

ck to avoid unauthorised changes
- Low battery indicator

#### **Technical Data:**

| Power supply               | 2 Alkaline batteries 1.5 V AA |
|----------------------------|-------------------------------|
| Battery duration           | Approximately 1 year          |
| Switching capacity         | 5 A 250V AC                   |
| Temperature update period  | 60s                           |
| Temperature regulation     | From +5 °C to +35 °C          |
| Operating Temperature      | 0 °C to +50 °C                |
| Degree of protection       | IP 40 according to EN 60529   |
| Method of mounting control | Mechanism box                 |
| Installation height        | Ideal 1.5 m                   |
| Backlit display            | Yes (contrast adjustment)     |



## Wiring Diagram:



## **Dimensions:**