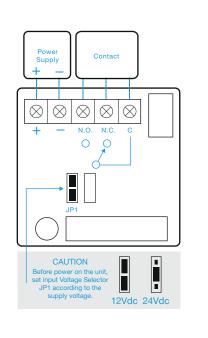

## U10001 UNMONITORED

## U10001DSU UNMONITORED WITH DOOR STATUS

## Mini Magnet

- Operating voltage 12~24Vdc (Selectable)
- Holding force up to 600lbs (272Kg)
- Aluminium housing
- Electroless Nickel Plated Armature
- Fail-Safe
- Door status: An independent contact that works separately from the magnet to show door status not lock status









## SPECIFICATION

- Voltage tolerance: ±10%.
- Current draw: 480mA at 12Vdc, 240mA at 24Vdc (at temperature 20°C).
- Operating temperature: -10~55°C (14 to 131°F).

- Lock's surface temperature: Current temperature ±20% (when power is on).
- Humidity: 0~95% non-condensing.
- Aluminium housing, nickel plated armature.
- Weight: 2.0kg (approx).