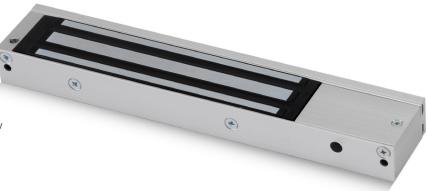

## Mini Magnet

- Operating voltage 12~24Vdc (Selectable)
- Holding force up to 600lbs (272Kg)
- Aluminium housing
- Electroless Nickel Plated Armature
- Fail-Safe
- Door status: An independent contact that works separately from the magnet to show door status not lock status