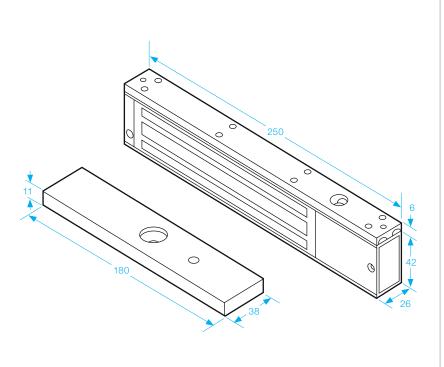

## SPECIFICATION

- Voltage tolerance: ±10%.
- Current draw: 480mA at 12Vdc, 240mA at 24Vdc (at temperature 20°C).
- Operating temperature: -10~55°C (14 to 131°F).

- Lock's surface temperature: Current temperature ±20% (when power is on).
- Humidity: 0~95% non-condensing.
- Aluminium housing, nickel plated armature.
- Weight: 2.0kg (approx).