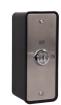

# WEATHERPROOF EXIT BUTTON

Market leading green dome button, that is both hard wearing and cost effective. Suitable for use in applications up to 30V.

#### WP-EBSS25

- · Contacts: Double pole N/O N/C
- · Output: 4 AMP contact @ 30V AC/DC
- Wear resistant legend
- · External use
- · Rated IP65 ingress protection
- · Silver contacts
- · Operating temperature -20° to +60°c
- · Operating travel: 2mm
- · Contact resistance: 10m OHM (Max)
- · Operating life (mechanical): 1,000,000

#### WP-EBSS25

- · Stainless Steel Button
- · Momentary operation / contact
- · High impact plastic back box
- · Surface fitting
- · Easy clean surface
- · Ideal for general / sensitive areas
- · Gasket and gland included
- · Screw footprint for flush fitting onto standard back box
- · Distance between fixing holes 60mm

#### WP-EBSS25

- · 85H x 85W x 40/50D (mm)
- · 248g (Boxed)
- · 200g (Unboxed)

## WP-EBSS25

- · Stainless Steel Exit Button
- · Stainless Steel Plate (2mm)
- · 2 Security Screws
- · Allen Key
- · Surface Box
- · Gland
- Gasket