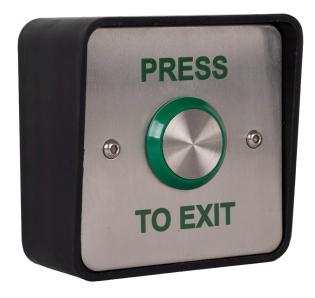

# WEATHERPROOF EXIT BUTTON

Market leading green dome button, that is both hard wearing and cost effective. Suitable for use in applications up to 30V.

## **WP-EBSS25/PTE**

#### WP-EBSS25

- · Contacts: Double pole N/O N/C
- · Output: 4 AMP contact @ 30V AC/DC
- Wear resistant legend
- · External use
- · Rated IP65 ingress protection
- · Silver contacts
- · Operating temperature -20° to +60°c
- · Operating travel: 2mm
- · Contact resistance: 10m OHM (Max)
- · Operating life (mechanical): 1,000,000

#### WP-EBSS25

- · Stainless Steel Button
- · Momentary operation / contact
- · High impact plastic back box
- · Surface fitting
- · Easy clean surface
- · Ideal for general / sensitive areas
- · Gasket and gland included
- · Screw footprint for flush fitting onto standard back box
- · Distance between fixing holes 60mm

#### WP-EBSS25

- · 85H x 85W x 40/50D (mm)
- · 248g (Boxed)
- · 200g (Unboxed)