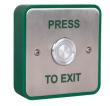

itable for use in applications up to 30V.



## **WP-EBSS25/PTE**

## **SPECIFICATION**

#### WP-EBSS25

- · Contacts: Double pole N/O N/C
- · Output: 4 AMP contact @ 30V AC/DC
- Wear resistant legend
- · External use
- · Rated IP65 ingress protection
- · Silver contacts
- · Operating temperature -20° to +60°c
- · Operating travel: 2mm
- · Contact resistance: 10m OHM (Max)
- · Operating life (mechanical): 1,000,000

#### **FEATURES**

#### WP-EBSS25

- · Stainless Steel Button
- · Momentary operation / contact
- · High impact plastic back box
- · Surface fitting
- · Easy clean surface
- · Ideal for general / sensitive areas
- · Gasket and gland included
- · Screw footprint for flush fitting onto standard back box
- · Distance between fixing holes 60mm

## **OTHER PRODUCTS**

**EPS/PTE** 





### **DIMENSIONS**

#### WP-EBSS25

- · 85H x 85W x 40/50D (mm)
- · 248g (Boxed)
- · 200g (Unboxed)

## **CONTENTS**

## WP-EBSS25

- · Stainless Steel Exit Button
- · Stainless Steel Plate (2mm)
- · 2 Security Screws
- · Allen Key
- · Surface Box
- · Gland
- Gasket